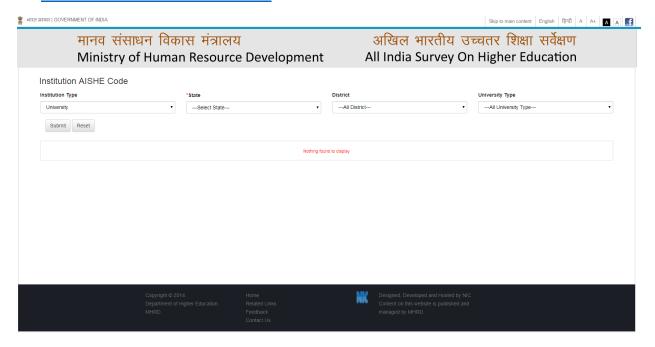

6. While registering as a new user an institute has to enter their AISHE code. Click here to know AISHE code.

- 7. If a user gets 'AISHE code already exist' error while registering as a new user that means institute with entered AISHE code has already an AISHE username and password and can login using the same.
- 8. In case of 'invalid username or password' error while login one can use 'forgot password' link available on login page to reset the password which will be a separate password for UBA portal only.