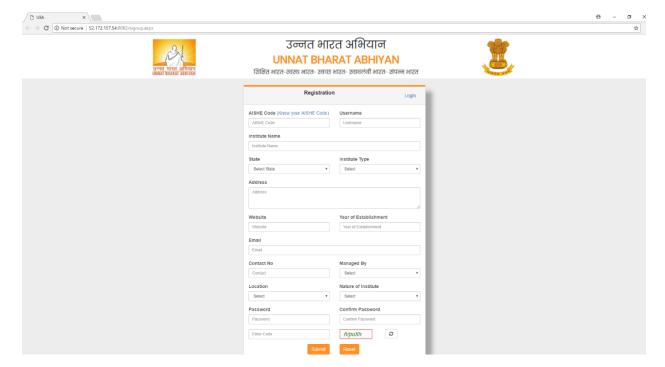

4. If an institute is having existing AISHE user name and password they can sign in and apply using same user name and password. <u>Click here to login</u>.

5. In case institute does not have AISHE username and password they can register as a new user. <u>Click here to register</u>.

6. While registering as a new user an institute has to enter their AISHE code. Click here to know AISHE code.

- 7. If a user gets 'AISHE code already exist' error while registering as a new user that means institute with entered AISHE code has already an AISHE username and password and can login using the same.
- 8. In case of 'invalid username or password' error while login one can use 'forgot password' link available on login page to reset the password which will be a separate password for UBA portal only.