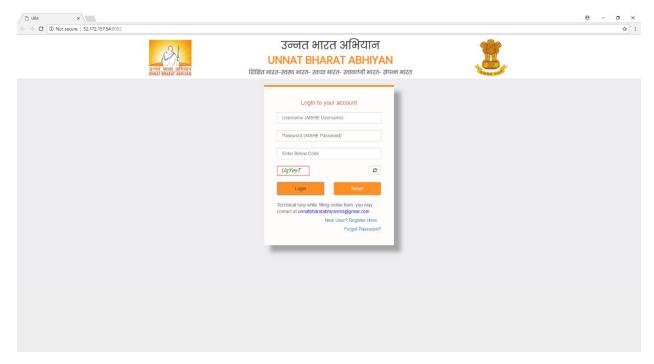

4. If an institute is having existing AISHE user name and password they can sign in and apply using same user name and password. <u>Click here to login</u>.

5. In case institute does not have AISHE username and password they can register as a new user. <u>Click here to register</u>.