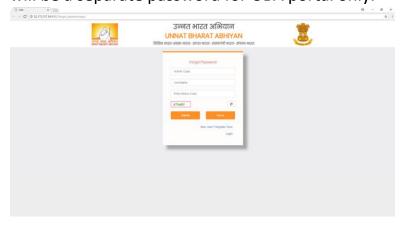

institute is having existing AISHE user name and password they can sign in and apply using same user name and password. <u>Click here to login</u>.



5. In case institute does not have AISHE username and password they can register as a new user. <u>Click here to register</u>.



6. While registering as a new user an institute has to enter their AISHE code. Click here to know AISHE code.



- 7. If a user gets 'AISHE code already exist' error while registering as a new user that means institute with entered AISHE code has already an AISHE username and password and can login using the same.
- 8. In case of 'invalid username or password' error while login one can use 'forgot password' link available on login page to reset the password which will be a separate password for UBA portal only.



9. For all other queries or help on any technical issue feel free to contact us.

Email: unnatbharatabhiyaniitd@gmail.com

Phone: + 91 11 26591157, + 91 11 26596451