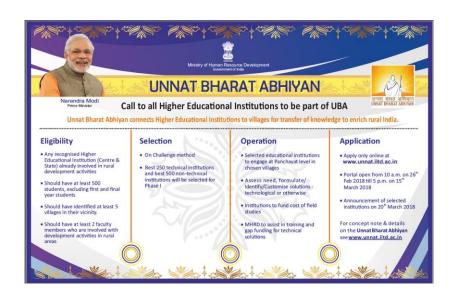

6. While registering as a new user an institute has to enter their AISHE code. Click here to know AISHE code.

- 7. If a user gets 'AISHE code already exist' error while registering as a new user that means institute with entered AISHE code has already an AISHE username and password and can login using the same.
- 8. In case of 'invalid username or password' error while login one can use 'forgot password' link available on login page to reset the password which will be a separate password for UBA portal only.